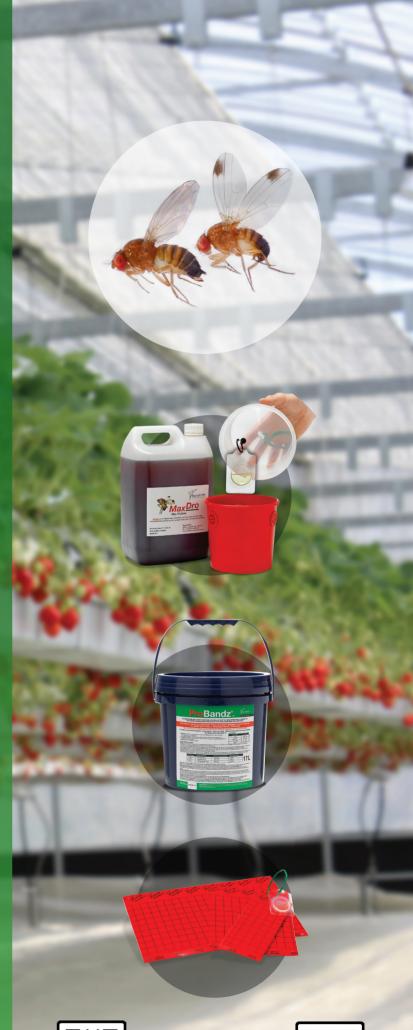

## SWD Dry Lure, MaxDro & Suzukii Trap

The SWD Dry Lure and MaxDro (liquid lure) are highly attractive lures for monitoring of SWD. SWD Dry Lure is a versatile attractant that can be paired with the Red Impact Trap or hung inside the Suzukii Trap. MaxDro is a liquid attractant for the mass monitoring of SWD. It can be paired with the Suzukii trap and SWD Dry Lure to maximise trap catch.

## **ProBandz**<sup>®</sup>

ProBandz is an effective food bait adjuvant which is mixed with insecticides to enhance the control of fruit flies such as SWD. It increases the uptake of insecticide which leads to a faster kill of the target pest with a much reduced insecticide rate. It can be used with all authorised plant protection products and is applied to plants as a band treatment.

## Red Impact Board with SWD Dry Lure

Red Impact Board is a ready-to use, quick and effective monitoring tool for SWD when paired with the SWD Dry Lure. It comes with UV- light stable, high-tack adhesive for easy capture of SWD.